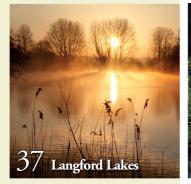

February is the perfect month to see the wetland birds of Langford Lakes. Our handy guide has been produced by Wiltshire Wildlife Trust.