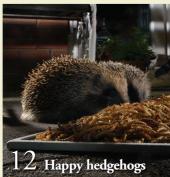

## CONTENTS

For happy hedgehogs, take some Sage advice

Former BBC wildlife producer Nick Upton captures the happiest of hedgehogs.

My Wiltshire: New Dean of Salisbury Cathedral
The Very Reverend Nicholas Papadopulos returns to Salisbury a changed man.

We Meet: Labyrinth author Kate Mosse