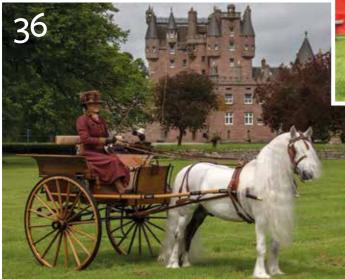

## FEATURES IN THIS ISSUE

| Rare Breed: The New Forest Pony                        | 28 |
|--------------------------------------------------------|----|
| We Meet: Vilmos Jámbor                                 | 30 |
| Heavy Horses: David Mouland's six Belgian Draft horses | 32 |
| SHOW REPORTS                                           |    |
| Concours International d'Attelage de Tradition de Cuts | 35 |
| Attelage de Tradition at Glamis Castle                 | 36 |
| Valkensward                                            | 38 |
| Suffolk County Show                                    | 40 |
| South West of England: Bath & West, Devon County Show  | 44 |
| South of England Show                                  | 45 |