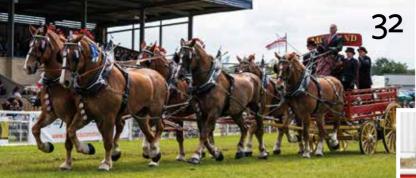

## FEATURES IN THIS ISSUE

| Rare Breed: The New Forest Pony                        | 28 |
|--------------------------------------------------------|----|
| We Meet: Vilmos Jámbor                                 | 30 |
| Heavy Horses: David Mouland's six Belgian Draft horses | 32 |
| SHOW REPORTS                                           |    |
| Concours International d'Attelage de Tradition de Cuts | 35 |
| Attelage de Tradition at Glamis Castle                 | 36 |
| Valkensward                                            | 38 |
| Suffolk County Show                                    | 40 |
| South West of England: Bath & West, Devon County Show  | 44 |
| South of England Show                                  | 45 |