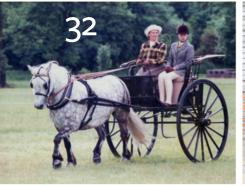

# FEATURES IN THIS ISSUE

| Carriage Sale: The Warrender Collection | 26 |
|-----------------------------------------|----|
| We Meet: Mary-Jane Campbell             | 30 |
| Rare Breed: The Highland Pony           | 32 |
| Small Ponies: Kelly Smith's story       | 38 |
| Knepp Castle Drive                      | 46 |
| Show Style: With Leah Marshall          | 49 |
| SHOW REPORTS                            |    |
| Royal Windsor Horse Show                | 40 |