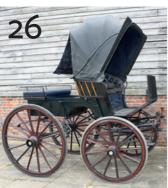

# FEATURES IN THIS ISSUE

| Carriage Sale: The Warrender Collection | 26 |
|-----------------------------------------|----|
| We Meet: Mary-Jane Campbell             | 30 |
| Rare Breed: The Highland Pony           | 32 |
| Small Ponies: Kelly Smith's story       | 38 |
| Knepp Castle Drive                      | 46 |
| Show Style: With Leah Marshall          | 49 |
| SHOW REPORTS                            |    |
| Royal Windsor Horse Show                | 40 |